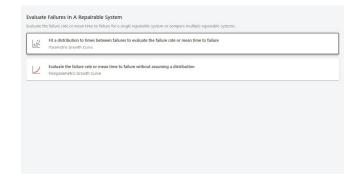

## **Reliable Calculations**

Minitab's Reliability Module offers an unparalleled solution for bolstering your data-driven decision-making process. Equipped with an intuitive interface and an extensive array of tools, this module empowers reliability engineers to navigate intricate data analysis effortlessly. Through harnessing cutting-edge resources, Minitab's Reliability Module places the most robust calculations conveniently within reach, enabling accurate insights and informed choices.

## **On-Demand Assistance**

Minitab is with you every step of your analysis. Information icons connect you to support pages with familiar terminology and reliability examples, while our industry-leading technical support team is available online or via phone to help.