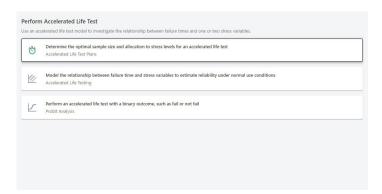

## **Reliable Calculations**

Minitab's Reliability Module offers an unparalleled solution for bolstering your data-driven decision-making process. Equipped with an intuitive interface and an extensive array of tools, this module empowers reliability engineers to navigate intricate data analysis effortlessly. Through harnessing cutting-edge resources, Minitab's Reliability Module places the most robust calculations conveniently within reach, enabling accurate insights and informed choices.

## **On-Demand Assistance**

Minitab is with you every step of your analysis. Information icons connect you to support pages with familiar terminology and reliability examples, while our industry-leading technical support team is available online or via phone to help.