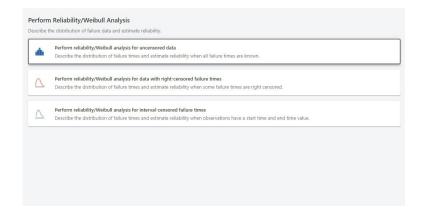

## **Reliable Calculations**

Minitab's Reliability Module offers an unparalleled solution for bolstering your data-driven decision-making process. Equipped with an intuitive interface and an extensive array of tools, this module empowers reliability engineers to navigate intricate data analysis effortlessly. Through harnessing cutting-edge resources, Minitab's Reliability Module places the most robust calculations conveniently within reach, enabling accurate insights and informed choices.

## **On-Demand Assistance**

Minitab is with you every step of your analysis. Information icons connect you to support pages with familiar terminology and reliability examples, while our industry-leading technical support team is available online or via phone to help.