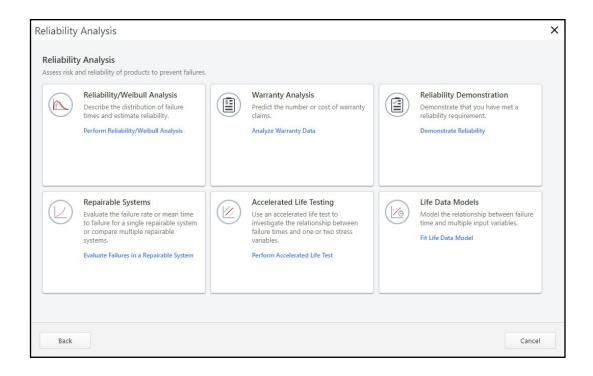

## **Reliable Calculations**

Minitab's Reliability Module offers an unparalleled solution for bolstering your data-driven decision-making process. Equipped with an intuitive interface and an extensive array of tools, this module empowers reliability engineers to navigate intricate data analysis effortlessly. Through harnessing cutting-edge resources, Minitab's Reliability Module places the most robust calculations conveniently within reach, enabling accurate insights and informed choices.

## **On-Demand Assistance**

Minitab is with you every step of your analysis. Information icons connect you to support pages with familiar terminology and reliability examples, while our industry-leading technical support team is available online or via phone to help.

### **Proven Performance**

Statistical analysis is one of the many responsibilities of reliability engineers. For over 50 years, Minitab Statistical Software has been the go-to solution for data analysis for engineers in numerous disciplines. Minitab empowers experts to unlock valuable insights, which can drive innovation and lead to critical breakthroughs.